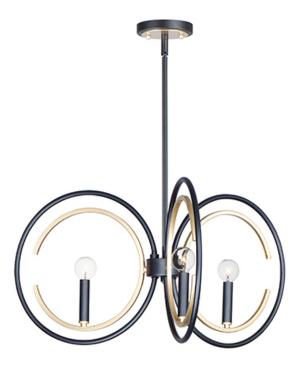

# PRODUCT DESCRIPTION

Rings of Black encircle a C ring of Gold to form this sculptural classic with style to fit numerous genres. Simplistic yet elegant, this collection delivers a dramatic style in its minimalistic approach to design.