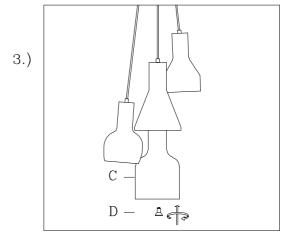

Step. 3: Carefully remove body from fixture. Adjust cable length to desired mounting height, and tighten strain relief screws to secure. Install body(C) to bracket(A) and tighten screws on the sides of the canopy(B) to secure. Screw in 4xGU10 (D).