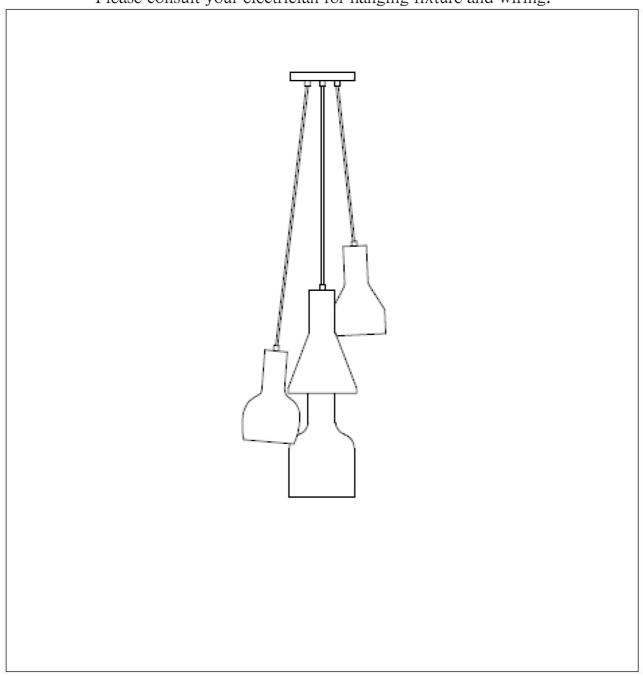

PRODUCT NAME: Crete 4-Light Pendant ITEM NUMBER: 12399GYPC

Please consult your electrician for hanging fixture and wiring.

Bulb(included): 5W GU10

IMPORTANT: Turn off the power at the main fuse or circuit breaker box before starting installation

Step. 3: Carefully remove body from fixture. Adjust cable length to desired mounting height, and tighten strain relief screws to secure. Install body(C) to bracket(A) and tighten screws on the sides of the canopy(B) to secure. Screw in 4xGU10 (D).