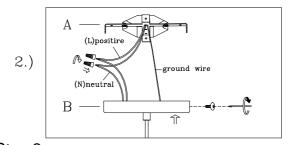

## Locate all hardware & components before discarding packaging

Step.1: Remove mounting bracket(A) from fixture and install to electrical box.

Step.2: Wire fixture to wires in outlet box. Green wire is for Ground.