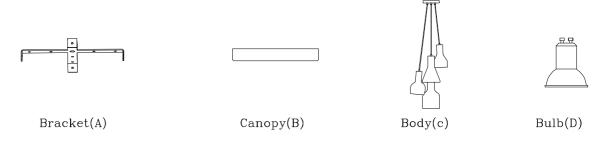

## Locate all hardware & components before discarding packaging

Step.1: Remove mounting bracket(A) from fixture and install to electrical box.

Step.2: Wire fixture to wires in outlet box. Green wire is for Ground.

Step. 3: Carefully remove body from fixture. Adjust cable length to desired mounting height, and tighten strain relief screws to secure. Install body(C) to bracket(A) and tighten screws on the sides of the canopy(B) to secure. Screw in 4xGU10 (D).