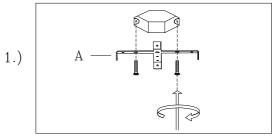

## Locate all hardware & components before discarding packaging

Step.1: Remove mounting bracket(A) from fixture and install to electrical box.

Step.2: Wire fixture to wires in outlet box. Green wire is for Ground.