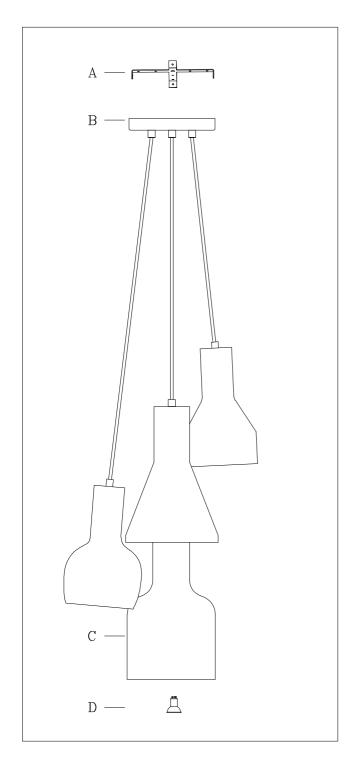

## Locate all hardware & components before discarding packaging

Step.1: Remove mounting bracket(A) from fixture and install to electrical box.

Step.2: Wire fixture to wires in outlet box. Green wire is for Ground.

Step. 3: Carefully remove body from fixture. Adjust cable length to desired mounting height, and tighten strain relief screws to secure. Install body(C) to bracket(A) and tighten screws on the sides of the canopy(B) to secure. Screw in 4xGU10 (D).