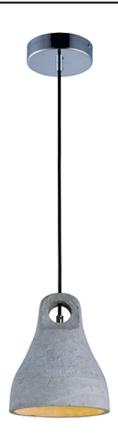

#### PRODUCT DESCRIPTION

Pendants molded in natural Gray finish concrete cement provide a unique urban contemporary design element Metal Polished Chrome hardware contrasts beautifully with the black fabric covered wire. Powerful and efficient illumination is provided by included GU10, 3000K LED bulbs.

## MATERIAL

Concrete