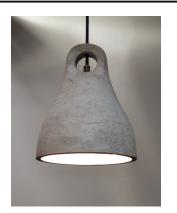

#### PRODUCT DESCRIPTION

Pendants molded in natural Gray finish concrete cement provide a unique urban contemporary design element Metal Polished Chrome hardware contrasts beautifully with the black fabric covered wire. Powerful and efficient illumination is provided by included GU10, 3000K LED bulbs.

## MATERIAL

Concrete