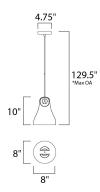

\*max overall height

# **MEASUREMENTS**

DIMENSION : 8" L x 8" W x 10" H

MAX OAH : 129.5" OAH

CANOPY : 4.72" W x 0.98" H x 4.72" L

HANGING WEIGHT : 4.62 lb