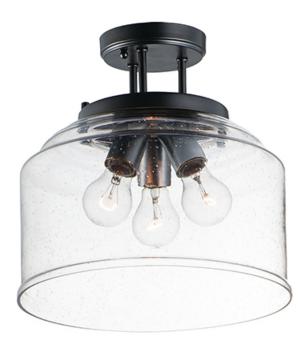

## PRODUCT DESCRIPTION

A clean and simple frame features arms that gently bend to support Clear Seedy glass. You have a choice of Black for a traditional look or Satin Nickel for more of a transitional appeal. The 3 light version is very versatile for it converts from a semi flush to a hanging chandelier.

### **MEASUREMENTS**

: 12.75" L x 12.75" W x 12.75" H DIMENSION

CANOPY : 5" W x 1" H x 5" L

HANGING WEIGHT : 7.94 lb

# LAMPING

INPUT VOLTAGE : 120V

BULB : 3 x 60W Incandescent E26 Medium, 180W Total

BULB INCLUDED : (Not Included)

DIMMABLE : Y

## **GLASS**

Seedy CD

# MATERIAL

Steel, Glass