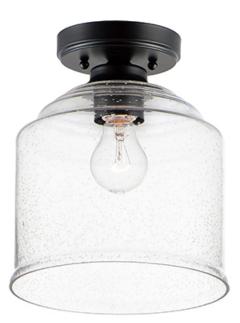

## **PRODUCT DESCRIPTION**

A clean and simple frame features arms that gently bend to support Clear Seedy glass. You have a choice of Black for a traditional look or Satin Nickel for more of a transitional appeal. The 3 light version is very versatile for it converts from a semi flush to a hanging chandelier.

MEASUREMENTS

DIMENSION CANOPY HANGING WEIGHT LAMPING INPUT VOLTAGE BULB

: 8.75" L x 8.75" W x 10.5" H : 5"W x 1"H x 5"L : 5.73 lb

:120V

: 1 x 60W Incandescent E26 Medium , 60W Total BULB INCLUDED : (Not Included) DIMMABLE : Y