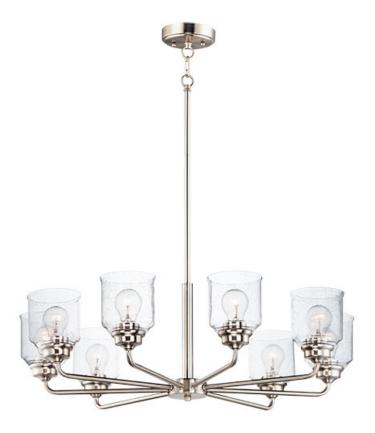

### PRODUCT DESCRIPTION

A clean and simple frame features arms that gently bend to support Clear Seedy glass. You have a choice of Black for a traditional look or Satin Nickel for more of a transitional appeal. The 3 light version is very versatile for it converts from a semi flush to a hanging chandelier.

## LAMPING

INPUT VOLTAGE : 120V

BULB : 8 x 60W Incandescent E26 Medium , 480W Total

BULB INCLUDED : (Not Included)

# MATERIAL

Steel, Glass