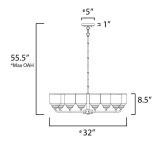

\*max overall height

# **MEASUREMENTS**

: 32" L x 32" W x 8.5" H DIMENSION

MAX OAH : 55.5" OAH CANOPY : 5" W x 1" H x 5" L

HANGING WEIGHT : 13.67 lb