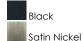

### PRODUCT DESCRIPTION

A clean and simple frame features arms that gently bend to support Clear Seedy glass. You have a choice of Black for a traditional look or Satin Nickel for more of a transitional appeal. The 3 light version is very versatile for it converts from a semi flush to a hanging chandelier.

#### **FINISHES OPTION**

**GLASS** 

Seedy CD