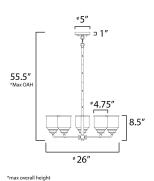

**MEASUREMENTS** 

BULB

| DIMENSION      | : 26" L x 26" W x 8.5" H |
|----------------|--------------------------|
| MAX OAH        | : 55.5" OAH              |
| CANOPY         | : 5"W x 1"H x 5"L        |
| HANGING WEIGHT | : 7.05 lb                |