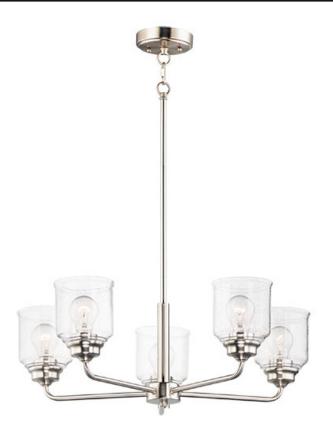

## **PRODUCT DESCRIPTION**

A clean and simple frame features arms that gently bend to support Clear Seedy glass. You have a choice of Black for a traditional look or Satin Nickel for more of a transitional appeal. The 3 light version is very versatile for it converts from a semi flush to a hanging chandelier.

## **FINISHES OPTION**

Black Satin Nickel

GLASS Seedy CD

MATERIAL Steel, Glass

RATINGS cULus Dry Location