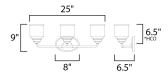

# **MEASUREMENTS**

: 25" L x 25" W x 9" H x 6.5" Ext DIMENSION **BACK PLATE** : 8" W x 5" H x 6.5" HCO

HANGING WEIGHT : 4.08 lb