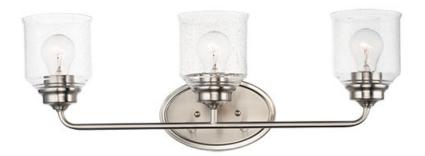

## PRODUCT DESCRIPTION

A clean and simple frame features arms that gently bend to support Clear Seedy glass. You have a choice of Black for a traditional look or Satin Nickel for more of a transitional appeal. The 3 light version is very versatile for it converts from a semi flush to a hanging chandelier.