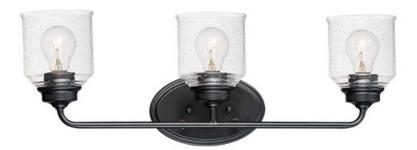

## PRODUCT DESCRIPTION

A clean and simple frame features arms that gently bend to support Clear Seedy glass. You have a choice of Black for a traditional look or Satin Nickel for more of a transitional appeal. The 3 light version is very versatile for it converts from a semi flush to a hanging chandelier.

GLASS

**FINISHES OPTION** 

Satin Nickel

Black

Seedy CD

MATERIAL Steel, Glass

**RATINGS** 

cULus