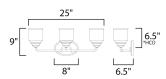

\*height from center of outlet to the top of the fixture

## MEASUREMENTS

DIMENSION : 25" L x 25" W x 9" H x 6.5" Ext BACK PLATE : 8" W x 5" H x 6.5" HCO

HANGING WEIGHT : 4.08 lb

LAMPING

INPUT VOLTAGE : 120V

BULB : 3 x 60W Incandescent E26 Medium , 180W Total

BULB INCLUDED : (Not Included) LIGHTING\_DIRECTION : Up/Down