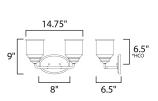

\*height from center of outlet to the top of the fixture

## **MEASUREMENTS**

| DIMENSION          |   | : | 14  |
|--------------------|---|---|-----|
| BACK PLATE         |   | : | 8'' |
| HANGING WEIGHT     |   | : | 2.9 |
| LAMPING            |   |   |     |
| INPUT VOLTAGE      | : | 1 | 20  |
| BULB               | : | 2 | 2 x |
| BULB INCLUDED      | : | ( | No  |
| LIGHTING_DIRECTION | : | U | lp/ |
|                    |   |   |     |

: 14.75" L x 14.75" W x 9" H x 6.5" Ext : 8" W x 5" H x 6.5" HCO : 2.95 lb

DLTAGE : 120V : 2 x 60W Incandescent E26 Medium , 120W Total CLUDED : (Not Included) G\_DIRECTION : Up/Down