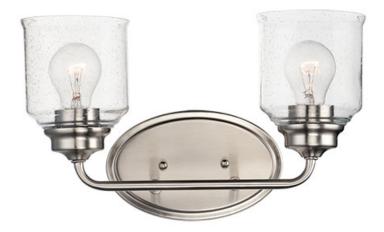

## **PRODUCT DESCRIPTION**

A clean and simple frame features arms that gently bend to support Clear Seedy glass. You have a choice of Black for a traditional look or Satin Nickel for more of a transitional appeal. The 3 light version is very versatile for it converts from a semi flush to a hanging chandelier.

## FINISHES OPTION

GLASS Seedy CD

MATERIAL Steel, Glass

RATINGS cULus Damp Location