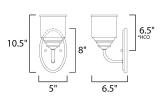

\*height from center of outlet to the top of the fixture

**MEASUREMENTS** 

| DIMENSION          |   | : |
|--------------------|---|---|
| MAX OAH            |   | : |
| HANGING WEIGHT     |   | : |
| LAMPING            |   |   |
| INPUT VOLTAGE      | : | 1 |
| BULB               | : |   |
| BULB INCLUDED      | : | ( |
| LIGHTING DIRECTION |   | ī |

: 5" L x 5" W x 10.5" H x 6.5" Ext : 5" W x 8" H : 1.59 lb

 INPUT VOLTAGE
 : 120V

 BULB
 : 1 x 60W Incandescent E26 Medium , 60W Total

 BULB INCLUDED
 : (Not Included)

 LIGHTING\_DIRECTION : Up/Down