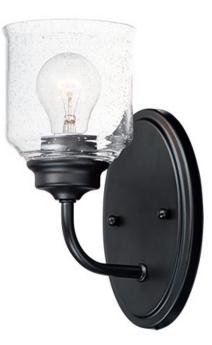

## **PRODUCT DESCRIPTION**

A clean and simple frame features arms that gently bend to support Clear Seedy glass. You have a choice of Black for a traditional look or Satin Nickel for more of a transitional appeal. The 3 light version is very versatile for it converts from a semi flush to a hanging chandelier.

## FINISHES OPTION

Black Satin Nickel

GLASS Seedy CD

MATERIAL Steel, Glass

RATINGS cULus Damp Location