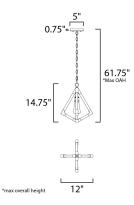

### **MEASUREMENTS**

| DIMENSION      | : 12"Lx1   |
|----------------|------------|
| MAX OAH        | : 61.75" O |
| CANOPY         | : 5"W xC   |
| HANGING WEIGHT | : 3.1 lb   |
| LAMPING        |            |
|                |            |

INPUT VOLTAGE : 120V BULB : 1 x 6

BULB INCLUDED : (Not Included)

: 12" L x 12" W x 14.75" H : 61.75" OAH : 5" W x 0.75" H x 5" L : 3.1 lb