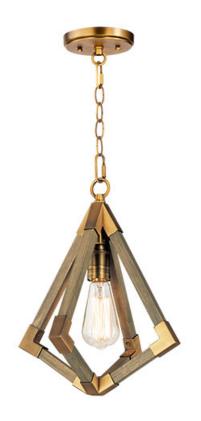

### **PRODUCT DESCRIPTION**

Prism shape pendants made of solid wood finished in Weathered Oak and trimmed with Antique Brass accents work beautifully over kitchen islands or dining tables. The contemporary shape and traditional finish demonstrate a transitional design that fits into most interior design applications.

### **FINISHES OPTION**

Weathered Oak / Antique Brass

MATERIAL Steel, Wood

RATINGS CULus

CULUS Dry Location