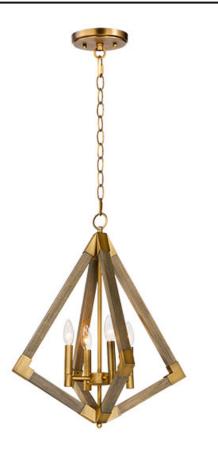

Prism shape pendants made of solid wood finished in Weathered Oak and trimmed with Antique Brass accents work beautifully over kitchen islands or dining tables. The contemporary shape and traditional finish demonstrate a transitional design that fits into most interior design applications.