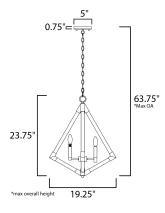

**MEASUREMENTS** 

LAMPING

BULB

| DIMENSION | : 19.25" L x 19.25" W x 23.75" H |
|-----------|----------------------------------|
| MAX OAH   | : 63.75" OAH                     |
| CANOPY    | : 5" W x 0.75" H x 5" L          |

x 0.75" H x 5" L HANGING WEIGHT : 7.1 lb

INPUT VOLTAGE : 120V

: 4 x 60W Incandescent E12 Candelabra , 240W Total BULB INCLUDED : (Not Included)