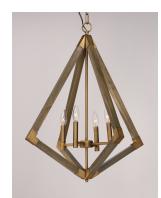

Prism shape pendants made of solid wood finished in Weathered Oak and trimmed with Antique Brass accents work beautifully over kitchen islands or dining tables. The contemporary shape and traditional finish demonstrate a transitional design that fits into most interior design applications.