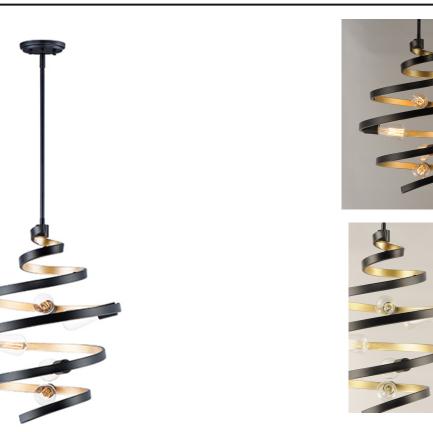

## **PRODUCT DESCRIPTION**

This unique design features spiraling frames finished Black on the outside and Gold on the inside for a dramatic lighting affect. Choose G25 bulbs for a transitional look or vintage ST64 for a more traditional feel.

## MEASUREMENTS

DIMENSION MAX OAH CANOPY HANGING WEIGHT : 18" L x 18" W x 24" H : 68.75" OAH : 5" W x 0.75" H x 5" L

LAMPING

INPUT VOLTAGE BULB BULB INCLUDED DIMMABLE

: 8.44 lb

:120V : 5 x 60W Incandescent E26 Medium , 300W Total : (Not Included) :Y

Black / Gold

MATERIAL Steel

RATINGS cULus Dry Location