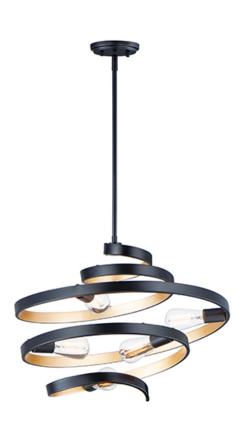

#### PRODUCT DESCRIPTION

This unique design features spiraling frames finished Black on the outside and Gold on the inside for a dramatic lighting affect. Choose G25 bulbs for a transitional look or vintage ST64 for a more traditional feel.

### **MEASUREMENTS**

DIMENSION : 25" L x 25" W x 18.5" H

MAX OAH : 63.25" OAH

CANOPY : 5" W x 0.75" H x 5" L

HANGING WEIGHT : 9.5 lb