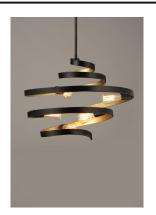

#### PRODUCT DESCRIPTION

This unique design features spiraling frames finished Black on the outside and Gold on the inside for a dramatic lighting affect. Choose G25 bulbs for a transitional look or vintage ST64 for a more traditional feel.