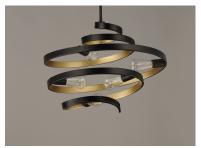

#### PRODUCT DESCRIPTION

This unique design features spiraling frames finished Black on the outside and Gold on the inside for a dramatic lighting affect. Choose G25 bulbs for a transitional look or vintage ST64 for a more traditional feel.