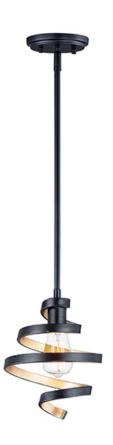

## **PRODUCT DESCRIPTION**

This unique design features spiraling frames finished Black on the outside and Gold on the inside for a dramatic lighting affect. Choose G25 bulbs for a transitional look or vintage ST64 for a more traditional feel.

## MEASUREMENTS

DIMENSION MAX OAH CANOPY HANGING WEIGHT : 8" L x 8" W x 10" H : 54.5" OAH : 5" W x 0.75" H x 5" L

## LAMPING

INPUT VOLTAGE BULB BULB INCLUDED DIMMABLE

: 3.15 lb

:120V : 1 x 60W Incandescent E26 Medium , 60W Total : (Not Included) : Y

Black / Gold

MATERIAL Steel

RATINGS cULus Dry Location