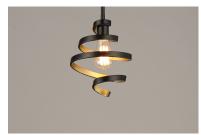

## **PRODUCT DESCRIPTION**

This unique design features spiraling frames finished Black on the outside and Gold on the inside for a dramatic lighting affect. Choose G25 bulbs for a transitional look or vintage ST64 for a more traditional feel.