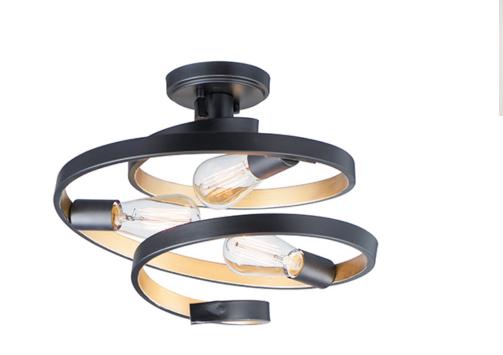

## **PRODUCT DESCRIPTION**

This unique design features spiraling frames finished Black on the outside and Gold on the inside for a dramatic lighting affect. Choose G25 bulbs for a transitional look or vintage ST64 for a more traditional feel.

MEASUREMENTS

DIMENSION CANOPY HANGING WEIGHT : 16" L x 16" W x 13" H : 5" W x 0.75" H x 5" L

LAMPING

BULB BULB INCLUDED DIMMABLE

: 4.52 lb

INPUT VOLTAGE : 120V : 3 x 60W Incandescent E26 Medium , 180W Total : (Not Included) : Y

MATERIAL Steel

RATINGS cULus Damp Location

ADDITIONAL OPERATING TEMPERATURE: -20°C (-4°F), 40°C (104°F)

Always consult a qualified electrician before installing any lighting product.