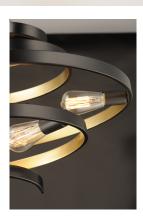

## **PRODUCT DESCRIPTION**

This unique design features spiraling frames finished Black on the outside and Gold on the inside for a dramatic lighting affect. Choose G25 bulbs for a transitional look or vintage ST64 for a more traditional feel.