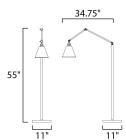

## **MEASUREMENTS**

DIMENSION : 34.75" L x 11" W x 55" H

HANGING WEIGHT : 15.95 lb

LAMPING

INPUT VOLTAGE : V

BULB : 1 x 100W Incandescent E26 Medium , 100W Total

BULB INCLUDED : (Not Included)

DIMMABLE : N