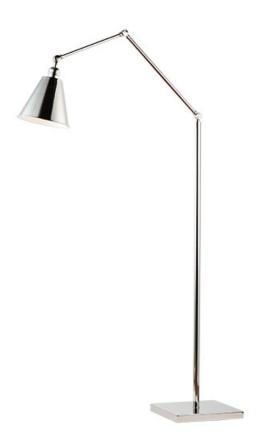

## PRODUCT DESCRIPTION

Direct the light exactly where you want it using the articulated arms and metal shades of the Library series. At the backplate, the arm pivots left or right and up or down to direct the light. Additional articulated arms angle the shade or extend or contract the distance of the light source from the wall. Available in Polished Nickel and Heritage Brass finishes, the Library collection evokes industrial era classicism perfect for use as a task light or accent light. Complimentary table and floor lamps complete the collection.