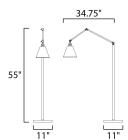

## **MEASUREMENTS**

DIMENSION : 34.75" L x 11" W x 55" H

HANGING WEIGHT : 15.95 lb

LAMPING

INPUT VOLTAGE : V

BULB : 1 x 100W Incandescent E26 Medium , 100W Total

BULB INCLUDED : (Not Included)

DIMMABLE : N