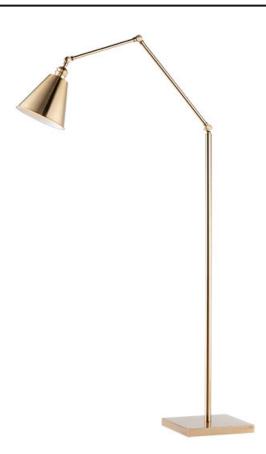

## PRODUCT DESCRIPTION

Direct the light exactly where you want it using the articulated arms and metal shades of the Library series. At the backplate, the arm pivots left or right and up or down to direct the light. Additional articulated arms angle the shade or extend or contract the distance of the light source from the wall. Available in Polished Nickel and Heritage Brass finishes, the Library collection evokes industrial era classicism perfect for use as a task light or accent light. Complimentary table and floor lamps complete the collection.

## **MEASUREMENTS**

DIMENSION : 34.75" L x 11" W x 55" H

HANGING WEIGHT : 15.95 lb

LAMPING

INPUT VOLTAGE : V

BULB : 1 x 100W Incandescent E26 Medium , 100W Total

BULB INCLUDED : (Not Included)

DIMMABLE : N