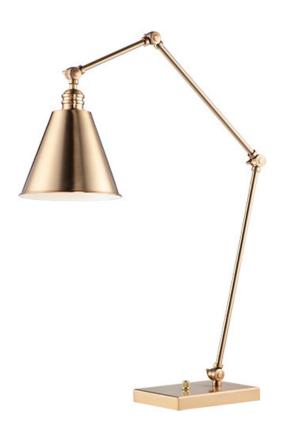

## **PRODUCT DESCRIPTION**

Direct the light exactly where you want it using the articulated arms and metal shades of the Library series. At the backplate, the arm pivots left or right and up or down to direct the light. Additional articulated arms angle the shade or extend or contract the distance of the light source from the wall. Available in Polished Nickel and Heritage Brass finishes, the Library collection evokes industrial era classicism perfect for use as a task light or accent light. Complimentary table and floor lamps complete the collection.

## 

DIMENSION : 22" L x 8" W x 26.5" H HANGING WEIGHT : 13.51 lb LAMPING INPUT VOLTAGE : V BULB : 1 x 100W Incandescent E26 Medium , 100W Total BULB INCLUDED : (Not Included)

DIMMABLE : High Low Switch LIGHTING\_DIRECTION : Directional