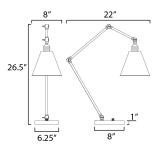

## 

DIMENSION : 22" L x 8" W x 26.5" H HANGING WEIGHT : 13.51 lb LAMPING INPUT VOLTAGE : V BULB : 1 x 100W Incandescent E26 Medium , 100W Total BULB INCLUDED : (Not Included)

DIMMABLE : High Low Switch LIGHTING\_DIRECTION : Directional