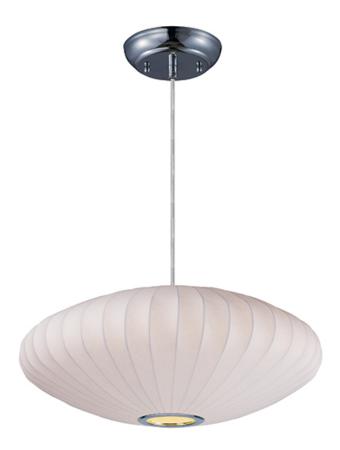

### PRODUCT DESCRIPTION

A web of fiberglass Is bonded together with latex and stretched over steel frames, creating a 50's contemporary design. When illuminated, the fiber shows through the soft fabric and adds texture to this unique look.

## **MEASUREMENTS**

DIMENSION : 25" L x 25" W x 10" H

MAX OAH : 130" OAH

CANOPY : 5" W x 1.25" H x 5" L

HANGING WEIGHT : 4.41 lb