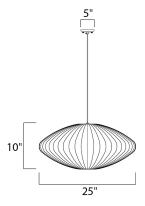

## **MEASUREMENTS**

DIMENSION : 25" L x 25" W x 10" H

MAX OAH : 130" OAH

CANOPY : 5" W x 1.25" H x 5" L

HANGING WEIGHT : 4.41 lb