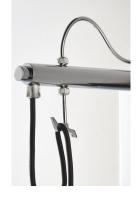

#### **PRODUCT DESCRIPTION**

As basic as it gets. A cast socket finished in Polished Chrome is mounted at the end of a black fabric cord. All but the single pendant is supplied with connectors to attach to the ceiling wich allows for customer configuration. Choose from our assortment of decorative bulbs or add the optional metal shade to complete the look.