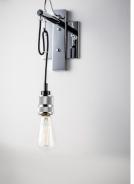

#### **PRODUCT DESCRIPTION**

As basic as it gets. A cast socket finished in Polished Chrome is mounted at the end of a black fabric cord. All but the single pendant is supplied with connectors to attach to the ceiling wich allows for customer configuration. Choose from our assortment of decorative bulbs or add the optional metal shade to complete the look.