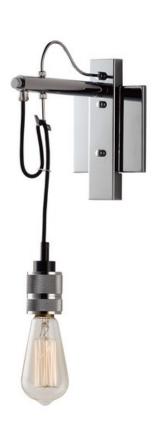

#### **PRODUCT DESCRIPTION**

As basic as it gets. A cast socket finished in Polished Chrome is mounted at the end of a black fabric cord. All but the single pendant is supplied with connectors to attach to the ceiling wich allows for customer configuration. Choose from our assortment of decorative bulbs or add the optional metal shade to complete the look.