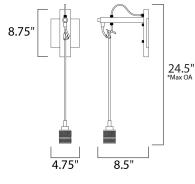

\*max overall height

# MEASUREMENTS

DIMENSION MAX OAH HANGING WEIGHT WIRE LENGTH

: 4.75" W x 8.75" H x 8.5" Ext : 24.5" OAH 4.75" W x 0.25" H : 1.5 lb