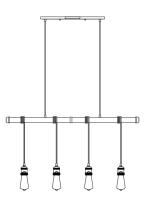

#### MEASUREMENTS

| DIMENSION      |
|----------------|
| MAX OAH        |
| CANOPY         |
| HANGING WEIGHT |
| WIRE LENGTH    |

: 40.5" L x 4.5" W x 17.75" H : 144.5" OAH : 4.5" W x 1.25" H x 19.5" L : 8.8 lb : 120"

### LAMPING

BULB

INPUT VOLTAGE :110-130V LUMENS : 0 Rated : 4 x 60W Incandescent E26 Medium , 240W Total BULB INCLUDED : (Not Included) DIMMABLE :Yes