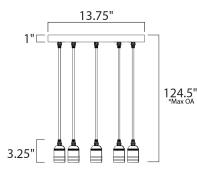

\*max overall height

## **MEASUREMENTS**

DIMENSION MAX OAH CANOPY HANGING WEIGHT WIRE LENGTH

LAMPING INPUT VOLTAGE BULB **BULB INCLUDED** 

: 13.75" L x 13.75" W x 3.25" H : 124.5" OAH : 13.75" W x 1" H x 13.75" L : 4.84 lb : 120"