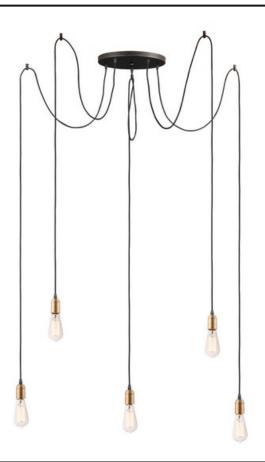

### **PRODUCT DESCRIPTION**

Cords of Black fabric support metal sockets finished in a natural Antique Brass allow you to create unique and fun lighting. All except the single pendant are supplied with hangers that attach to the ceiling to allow you to swag each socket. There are a number of optional bulbs to choose from.