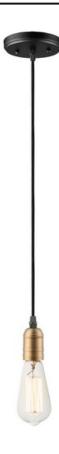

## PRODUCT DESCRIPTION

Cords of Black fabric support metal sockets finished in a natural Antique Brass allow you to create unique and fun lighting. All except the single pendant are supplied with hangers that attach to the ceiling to allow you to swag each socket. There are a number of optional bulbs to choose from.

### **MEASUREMENTS**

DIMENSION : 5" L x 5" W x 3.25" H

MAX OAH : 124.5" OAH

CANOPY : 5" W x 0.75" H x 5" L

HANGING WEIGHT : 0.88 lb WIRE LENGTH : 120"

#### **FINISHES OPTION**

Black / Antique Brass