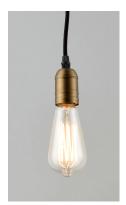

## PRODUCT DESCRIPTION

Cords of Black fabric support metal sockets finished in a natural Antique Brass allow you to create unique and fun lighting. All except the single pendant are supplied with hangers that attach to the ceiling to allow you to swag each socket. There are a number of optional bulbs to choose from.

#### LAMPING

INPUT VOLTAGE : 110-130V

BULB : 1 x 60W Incandescent E26 Medium , 60W Total

BULB INCLUDED : (Not Included)

DIMMABLE : Yes