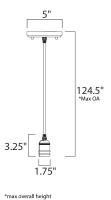

### **MEASUREMENTS**

DIMENSION : 5" L x 5" W x 3.25" H

MAX OAH : 124.5" OAH

CANOPY : 5" W x 0.75" H x 5" L

HANGING WEIGHT : 0.88 lb WIRE LENGTH : 120"