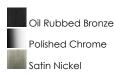

## **PRODUCT DESCRIPTION**

Gently waving arms of Satin Nickel or Oil Rubbed Bronze support tall-profile Frosted glass shades creating a scale normally not found in this category of lighting. The bath vanity may be installed up or down and also includes a Polished Chrome finish.

## **FINISHES OPTION**

GLASS Frosted FT

MATERIAL Steel, Glass