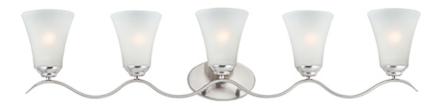

## **PRODUCT DESCRIPTION**

Gently waving arms of Satin Nickel or Oil Rubbed Bronze support tall-profile Frosted glass shades creating a scale normally not found in this category of lighting. The bath vanity may be installed up or down and also includes a Polished Chrome finish.

## MEASUREMENTS

DIMENSION BACK PLATE HANGING WEIGHT : 41" W x 9.5" H x 6.5" Ext : 7" W x 4.25" H x 7.5" HCO

### LAMPING

INPUT VOLTAGE BULB **BULB INCLUDED** DIMMABLE :Y

: 5 x 60W Incandescent E26 Medium , 300W Total LIGHTING\_DIRECTION : Omni

## **FINISHES OPTION**

GLASS Frosted FT

MATERIAL Steel, Glass