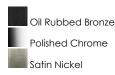

### **PRODUCT DESCRIPTION**

Gently waving arms of Satin Nickel or Oil Rubbed Bronze support tall-profile Frosted glass shades creating a scale normally not found in this category of lighting. The bath vanity may be installed up or down and also includes a Polished Chrome finish.

## **FINISHES OPTION**

GLASS Frosted FT

MATERIAL Steel, Glass