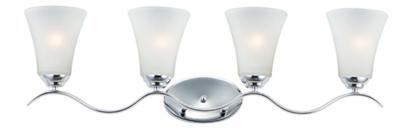

### **PRODUCT DESCRIPTION**

Gently waving arms of Satin Nickel or Oil Rubbed Bronze support tall-profile Frosted glass shades creating a scale normally not found in this category of lighting. The bath vanity may be installed up or down and also includes a Polished Chrome finish.

# MEASUREMENTS

DIMENSION BACK PLATE HANGING WEIGHT : 31.5" W x 9.5" H x 6.5" Ext : 7" W x 4.25" H x 7.5" HCO

INPUT VOLTAGE BULB **BULB INCLUDED** DIMMABLE :Y

:120V LIGHTING\_DIRECTION : Omni

### LAMPING

:7 lb

: (Not Included)

: 4 x 60W Incandescent E26 Medium , 240W Total

## **FINISHES OPTION**

GLASS Frosted FT

MATERIAL Steel, Glass