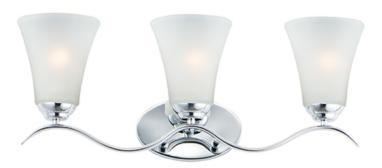

#### PRODUCT DESCRIPTION

Gently waving arms of Satin Nickel or Oil Rubbed Bronze support tall-profile Frosted glass shades creating a scale normally not found in this category of lighting. The bath vanity may be installed up or down and also includes a Polished Chrome finish.

# **FINISHES OPTION**

Oil Rubbed Bronze Polished Chrome Satin Nickel

# **GLASS**

Frosted FT