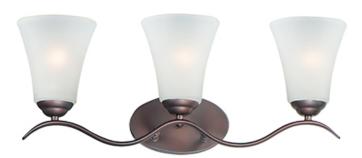

#### PRODUCT DESCRIPTION

Gently waving arms of Satin Nickel or Oil Rubbed Bronze support tall-profile Frosted glass shades creating a scale normally not found in this category of lighting. The bath vanity may be installed up or down and also includes a Polished Chrome finish.

### **FINISHES OPTION**

Oil Rubbed Bronze
Polished Chrome
Satin Nickel

# GLASS

Frosted FT