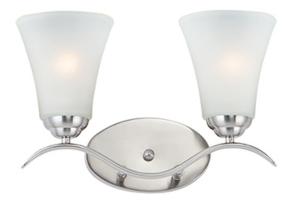

## PRODUCT DESCRIPTION

Gently waving arms of Satin Nickel or Oil Rubbed Bronze support tall-profile Frosted glass shades creating a scale normally not found in this category of lighting. The bath vanity may be installed up or down and also includes a Polished Chrome finish.

### **MEASUREMENTS**

DIMENSION : 14.5" W x 9.5" H x 6.5" Ext **BACK PLATE** : 7" W x 4.25" H x 7.5" HCO

HANGING WEIGHT : 3.7 lb

## **LAMPING**

INPUT VOLTAGE : 120V

**BULB** : 2 x 60W Incandescent E26 Medium, 120W Total

**BULB INCLUDED** : (Not Included)

DIMMABLE : Y LIGHTING\_DIRECTION: Omni

# **GLASS**

Frosted FT

## ADDITIONAL

INSTALL UP/DOWN: Up/Down OPERATING TEMPERATURE: -20°C (-4°F), 40°C (104°F)

Always consult a qualified electrician before installing any lighting product.