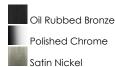

## PRODUCT DESCRIPTION

Gently waving arms of Satin Nickel or Oil Rubbed Bronze support tall-profile Frosted glass shades creating a scale normally not found in this category of lighting. The bath vanity may be installed up or down and also includes a Polished Chrome finish.

## **FINISHES OPTION**