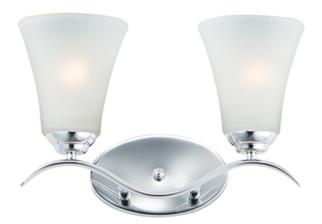

### PRODUCT DESCRIPTION

Gently waving arms of Satin Nickel or Oil Rubbed Bronze support tall-profile Frosted glass shades creating a scale normally not found in this category of lighting. The bath vanity may be installed up or down and also includes a Polished Chrome finish.

#### **MEASUREMENTS**

DIMENSION : 14.5" W x 9.5" H x 6.5" Ext **BACK PLATE** : 7" W x 4.25" H x 7.5" HCO

HANGING WEIGHT : 3.7 lb

### **LAMPING**

INPUT VOLTAGE : 120V

**BULB** : 2 x 60W Incandescent E26 Medium, 120W Total

**BULB INCLUDED** : (Not Included)

DIMMABLE : Y LIGHTING\_DIRECTION: Omni

# **GLASS**

Frosted FT