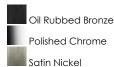

### PRODUCT DESCRIPTION

Gently waving arms of Satin Nickel or Oil Rubbed Bronze support tall-profile Frosted glass shades creating a scale normally not found in this category of lighting. The bath vanity may be installed up or down and also includes a Polished Chrome finish.

## **FINISHES OPTION**