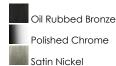

### PRODUCT DESCRIPTION

Gently waving arms of Satin Nickel or Oil Rubbed Bronze support tall-profile Frosted glass shades creating a scale normally not found in this category of lighting. The bath vanity may be installed up or down and also includes a Polished Chrome finish.

## **FINISHES OPTION**