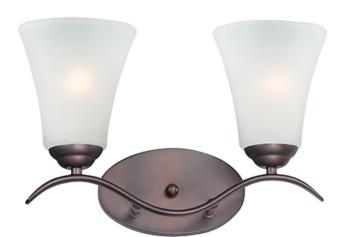

### PRODUCT DESCRIPTION

Gently waving arms of Satin Nickel or Oil Rubbed Bronze support tall-profile Frosted glass shades creating a scale normally not found in this category of lighting. The bath vanity may be installed up or down and also includes a Polished Chrome finish.

#### **MEASUREMENTS**

DIMENSION : 14.5" W x 9.5" H x 6.5" Ext **BACK PLATE** : 7" W x 4.25" H x 7.5" HCO

HANGING WEIGHT : 3.7 lb

### **LAMPING**

INPUT VOLTAGE : 120V

**BULB** : 2 x 60W Incandescent E26 Medium, 120W Total

**BULB INCLUDED** : (Not Included)

DIMMABLE : Y LIGHTING\_DIRECTION: Omni

# **GLASS**

Frosted FT