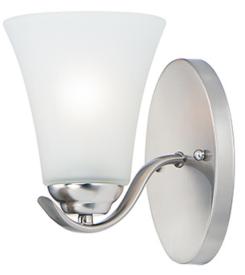

### **PRODUCT DESCRIPTION**

Gently waving arms of Satin Nickel or Oil Rubbed Bronze support tall-profile Frosted glass shades creating a scale normally not found in this category of lighting. The bath vanity may be installed up or down and also includes a Polished Chrome finish.

### MEASUREMENTS

DIMENSION BACK PLATE HANGING WEIGHT : 5.5" W x 8.5" H x 7.5" Ext : 7" W x 4.25" H x 4.75" HCO

### **FINISHES OPTION**

GLASS Frosted FT

MATERIAL Steel, Glass