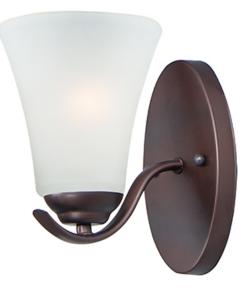

## **PRODUCT DESCRIPTION**

Gently waving arms of Satin Nickel or Oil Rubbed Bronze support tall-profile Frosted glass shades creating a scale normally not found in this category of lighting. The bath vanity may be installed up or down and also includes a Polished Chrome finish.

# MEASUREMENTS

DIMENSION BACK PLATE HANGING WEIGHT : 5.5" W x 8.5" H x 7.5" Ext : 7" W x 4.25" H x 4.75" HCO

### **FINISHES OPTION**

GLASS Frosted FT

MATERIAL Steel, Glass