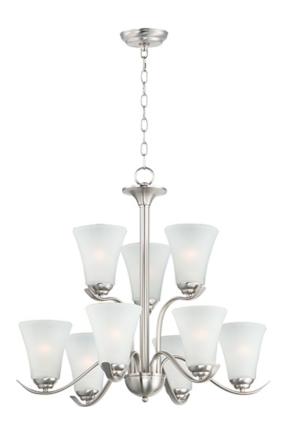

### PRODUCT DESCRIPTION

Gently waving arms of Satin Nickel or Oil Rubbed Bronze support tall-profile Frosted glass shades creating a scale normally not found in this category of lighting. The bath vanity may be installed up or down and also includes a Polished Chrome finish.

#### **MEASUREMENTS**

DIMENSION : 26" L x 26" W x 25" H

MAX OAH : 100" OAH

CANOPY : 5" W x 1" H x 5" L

HANGING WEIGHT : 19.21 lb

# LAMPING

INPUT VOLTAGE : 120V

BULB : 9 x 60W Incandescent E26 Medium , 540W Total

**BULB INCLUDED** : (Not Included)

DIMMABLE : Y