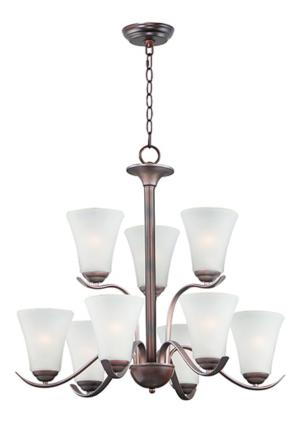

## **PRODUCT DESCRIPTION**

Gently waving arms of Satin Nickel or Oil Rubbed Bronze support tall-profile Frosted glass shades creating a scale normally not found in this category of lighting. The bath vanity may be installed up or down and also includes a Polished Chrome finish.

## MEASUREMENTS

DIMENSION MAX OAH CANOPY HANGING WEIGHT

LAMPING

BULB BULB INCLUDED

DIMMABLE

: 26" L x 26" W x 25" H : 100" OAH : 5" W x 1" H x 5" L

## : 19.21 lb

INPUT VOLTAGE : 120V : 9 x 60W Incandescent E26 Medium , 540W Total : (Not Included) : Y

## **FINISHES OPTION**

GLASS Frosted FT

MATERIAL Steel, Glass

RATINGS cULus Dry Location

ADDITIONAL

SLOPE: 90 OPERATING TEMPERATURE: -20°C (-4°F), 40°C (104°F)

Always consult a qualified electrician before installing any lighting product.