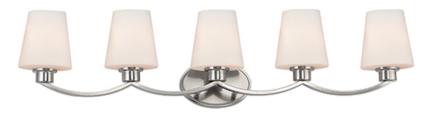

### PRODUCT DESCRIPTION

Graceful arcs of rectangular tubing transition to round cups that support tapered Satin White glass shades creating a crisp and clean transitional design. The frame is finished in your choice of Satin Nickel or Black which bridges modern and transitional design aesthetics.

## **FINISHES OPTION**

Satin Nickel

## **GLASS**

Satin White SW