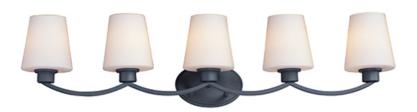

#### PRODUCT DESCRIPTION

Graceful arcs of rectangular tubing transition to round cups that support tapered Satin White glass shades creating a crisp and clean transitional design. The frame is finished in your choice of Satin Nickel or Black which bridges modern and transitional design aesthetics.

#### **MEASUREMENTS**

DIMENSION : 37.5" W x 9.5" H x 6.5" Ext **BACK PLATE** : 7" W x 4.5" H x 7" HCO

HANGING WEIGHT : 5.83 lb

### **LAMPING**

INPUT VOLTAGE : 120V

**BULB** : 5 x 60W Incandescent E26 Medium, 300W Total

**BULB INCLUDED** : (Not Included)

DIMMABLE : Y LIGHTING\_DIRECTION: Omni

## GLASS

Satin White SW