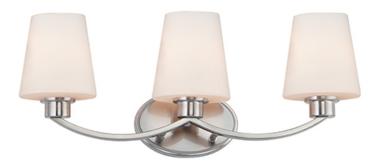

#### PRODUCT DESCRIPTION

Graceful arcs of rectangular tubing transition to round cups that support tapered Satin White glass shades creating a crisp and clean transitional design. The frame is finished in your choice of Satin Nickel or Black which bridges modern and transitional design aesthetics.

#### **MEASUREMENTS**

DIMENSION : 22" W x 9.5" H x 6.5" Ext **BACK PLATE** : 7" W x 4.5" H x 7" HCO

HANGING WEIGHT : 3.63 lb

# GLASS

Satin White SW

## MATERIAL

Steel, Glass