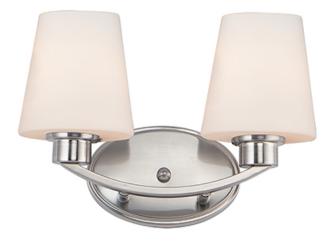

#### PRODUCT DESCRIPTION

Graceful arcs of rectangular tubing transition to round cups that support tapered Satin White glass shades creating a crisp and clean transitional design. The frame is finished in your choice of Satin Nickel or Black which bridges modern and transitional design aesthetics.

#### **MEASUREMENTS**

DIMENSION : 13" W x 9.5" H x 6.5" Ext **BACK PLATE** : 7" W x 4.5" H x 7" HCO

HANGING WEIGHT : 2.53 lb

### **LAMPING**

INPUT VOLTAGE : 120V

BULB : 2 x 60W Incandescent E26 Medium, 120W Total

**BULB INCLUDED** : (Not Included)

DIMMABLE : Y LIGHTING\_DIRECTION: Omni

## GLASS

Satin White SW