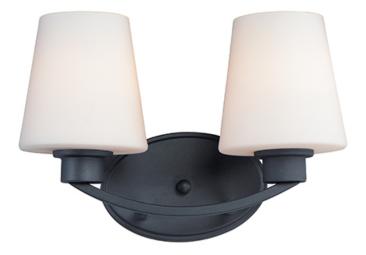

### PRODUCT DESCRIPTION

Graceful arcs of rectangular tubing transition to round cups that support tapered Satin White glass shades creating a crisp and clean transitional design. The frame is finished in your choice of Satin Nickel or Black which bridges modern and transitional design aesthetics.

#### **MEASUREMENTS**

DIMENSION : 13" W x 9.5" H x 6.5" Ext **BACK PLATE** : 7" W x 4.5" H x 7" HCO

HANGING WEIGHT : 2.53 lb

### **LAMPING**

INPUT VOLTAGE : 120V

BULB : 2 x 60W Incandescent E26 Medium, 120W Total

**BULB INCLUDED** : (Not Included)

DIMMABLE : Y LIGHTING\_DIRECTION: Omni