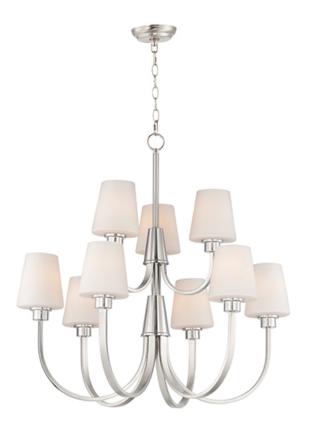

## **PRODUCT DESCRIPTION**

Graceful arcs of rectangular tubing transition to round cups that support tapered Satin White glass shades creating a crisp and clean transitional design. The frame is finished in your choice of Satin Nickel or Black which bridges modern and transitional design aesthetics.

MEASUREMENTS

| DIMENSION      |
|----------------|
| MAX OAH        |
| CANOPY         |
| HANGING WEIGHT |

: 30" L x 30" W x 35" H : 110" OAH : 5" W x 1" H x 5" L : 14.63 lb

## FINISHES OPTION

Black Satin Nickel

**GLASS** Satin White SW

MATERIAL Steel, Glass

RATINGS CULus Dry Location

ADDITIONAL

SLOPE: 90 OPERATING TEMPERATURE: -20°C (-4°F), 40°C (104°F)

Always consult a qualified electrician before installing any lighting product.