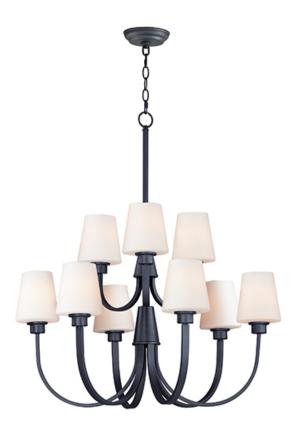

### PRODUCT DESCRIPTION

Graceful arcs of rectangular tubing transition to round cups that support tapered Satin White glass shades creating a crisp and clean transitional design. The frame is finished in your choice of Satin Nickel or Black which bridges modern and transitional design aesthetics.

#### **MEASUREMENTS**

DIMENSION : 30" L x 30" W x 35" H

MAX OAH : 110" OAH

CANOPY : 5" W x 1" H x 5" L

HANGING WEIGHT : 14.63 lb

# LAMPING

INPUT VOLTAGE : 120V

BULB : 9 x 60W Incandescent E26 Medium , 540W Total

**BULB INCLUDED** : (Not Included)

DIMMABLE : Y

## GLASS

Satin White SW

### MATERIAL

Steel, Glass