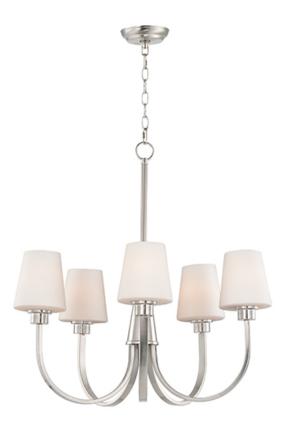

## PRODUCT DESCRIPTION

Graceful arcs of rectangular tubing transition to round cups that support tapered Satin White glass shades creating a crisp and clean transitional design. The frame is finished in your choice of Satin Nickel or Black which bridges modern and transitional design aesthetics.

#### **MEASUREMENTS**

DIMENSION : 27" L x 27" W x 26.5" H

MAX OAH : 65.5" OAH CANOPY : 5" W x 1" H x 5" L

HANGING WEIGHT : 8.62 lb

## LAMPING

INPUT VOLTAGE : 120V

BULB : 5 x 60W Incandescent E26 Medium , 300W Total

BULB INCLUDED : (Not Included)

DIMMABLE : Y

#### **FINISHES OPTION**

Satin Nickel

## GLASS

Satin White SW

# MATERIAL

Steel, Glass