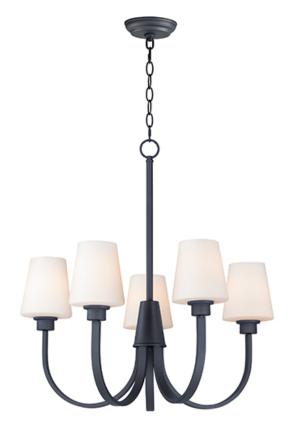

## **PRODUCT DESCRIPTION**

Graceful arcs of rectangular tubing transition to round cups that support tapered Satin White glass shades creating a crisp and clean transitional design. The frame is finished in your choice of Satin Nickel or Black which bridges modern and transitional design aesthetics.

## MEASUREMENTS

DIMENSION MAX OAH CANOPY HANGING WEIGHT : 27" L x 27" W x 26.5" H : 65.5" OAH : 5" W x 1" H x 5" L : 8.62 lb

## FINISHES OPTION

Black Satin Nickel

**GLASS** Satin White SW

MATERIAL Steel, Glass

RATINGS CULus Dry Location

ADDITIONAL

SLOPE: 90 OPERATING TEMPERATURE: -20°C (-4°F), 40°C (104°F)

Always consult a qualified electrician before installing any lighting product.