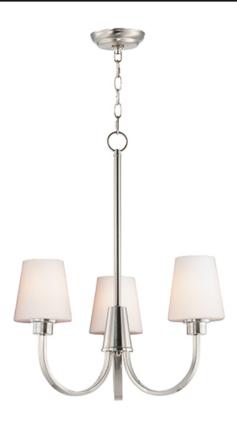

## PRODUCT DESCRIPTION

Graceful arcs of rectangular tubing transition to round cups that support tapered Satin White glass shades creating a crisp and clean transitional design. The frame is finished in your choice of Satin Nickel or Black which bridges modern and transitional design aesthetics.

#### **MEASUREMENTS**

DIMENSION : 20" L x 20" W x 24" H

MAX OAH : 63" OAH

CANOPY : 5" W x 1" H x 5" L

HANGING WEIGHT : 5.83 lb

### **FINISHES OPTION**

Satin Nickel

# GLASS

Satin White SW

### MATERIAL

Steel, Glass