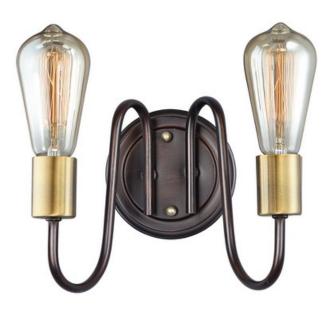

### PRODUCT DESCRIPTION

Arms that gracefully descend from a collector cradle a round metal band that can be removed for a minimalistic look. Available in two finish combinations: Black with Satin Nickel Accents and Oil Rubbed Bronze with Antique Brass accents.

# **FINISHES OPTION**