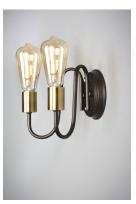

### PRODUCT DESCRIPTION

Arms that gracefully descend from a collector cradle a round metal band that can be removed for a minimalistic look. Available in two finish combinations: Black with Satin Nickel Accents and Oil Rubbed Bronze with Antique Brass accents.

# **FINISHES OPTION**