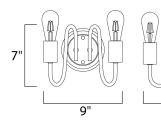

# **MEASUREMENTS**

DIMENSION : 9" W x 7" H x 6.5" Ext

MAX OAH : 5" W x 5" H HANGING WEIGHT : 1.19 lb