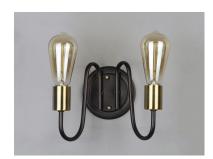

### PRODUCT DESCRIPTION

Arms that gracefully descend from a collector cradle a round metal band that can be removed for a minimalistic look. Available in two finish combinations: Black with Satin Nickel Accents and Oil Rubbed Bronze with Antique Brass accents.

# **FINISHES OPTION**