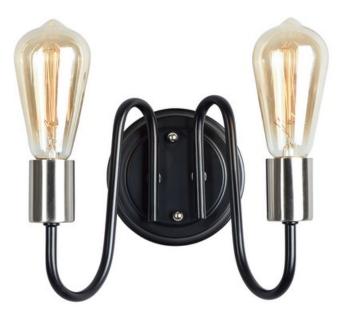

### PRODUCT DESCRIPTION

Arms that gracefully descend from a collector cradle a round metal band that can be removed for a minimalistic look. Available in two finish combinations: Black with Satin Nickel Accents and Oil Rubbed Bronze with Antique Brass accents.

#### LAMPING

INPUT VOLTAGE : 120V

BULB : 2 x 60W Incandescent E26 Medium , 120W Total

BULB INCLUDED : (Not Included)

DIMMABLE : Yes

# MATERIAL

Steel