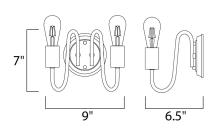

# **MEASUREMENTS**

DIMENSION : 9" W x 7" H x 6.5" Ext

MAX OAH : 5" W x 5" H HANGING WEIGHT : 1.19 lb