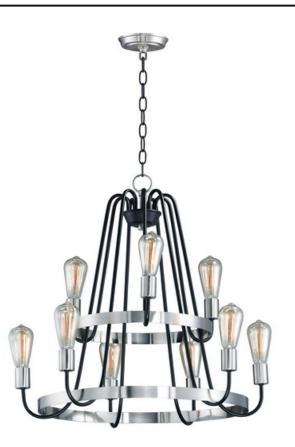

## **PRODUCT DESCRIPTION**

Arms that gracefully descend from a collector cradle a round metal band that can be removed for a minimalistic look. Available in two finish combinations: Black with Satin Nickel Accents and Oil Rubbed Bronze with Antique Brass accents.

## **FINISHES OPTION**

Black / Satin Nickel

Oil Rubbed Bronze / Antique Brass

MATERIAL Steel

RATINGS cETLus Dry Location

ADDITIONAL **OPERATING TEMPERATURE:** -20°C (-4°F), 40°C (104°F)

Always consult a qualified electrician before installing any lighting product.