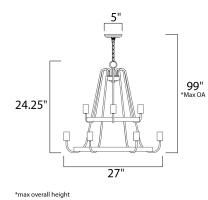

MEASUREMENTS

DIMENSION MAX OAH CANOPY HANGING WEIGHT WIRE LENGTH

LAMPING

INPUT VOLTAGE BULB

: 27" L x 27" W x 24.25" H : 99" OAH : 5" W x 0.75" H : 10.54 lb

:120V

: 180"

: 9 x 60W Incandescent E26 Medium , 540W Total BULB INCLUDED : (Not Included) DIMMABLE :Yes