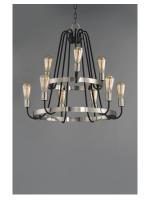

## **PRODUCT DESCRIPTION**

Arms that gracefully descend from a collector cradle a round metal band that can be removed for a minimalistic look. Available in two finish combinations: Black with Satin Nickel Accents and Oil Rubbed Bronze with Antique Brass accents.

## **FINISHES OPTION**

Black / Satin Nickel

Oil Rubbed Bronze / Antique Brass

MATERIAL Steel

RATINGS cETLus Dry Location

ADDITIONAL **OPERATING TEMPERATURE:** -20°C (-4°F), 40°C (104°F)

Always consult a qualified electrician before installing any lighting product.