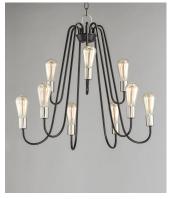

## **PRODUCT DESCRIPTION**

Arms that gracefully descend from a collector cradle a round metal band that can be removed for a minimalistic look. Available in two finish combinations: Black with Satin Nickel Accents and Oil Rubbed Bronze with Antique Brass accents.