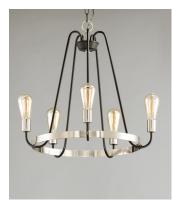

## PRODUCT DESCRIPTION

Arms that gracefully descend from a collector cradle a round metal band that can be removed for a minimalistic look. Available in two finish combinations: Black with Satin Nickel Accents and Oil Rubbed Bronze with Antique Brass accents.

# **FINISHES OPTION**

Black / Satin Nickel

Oil Rubbed Bronze / Antique Brass