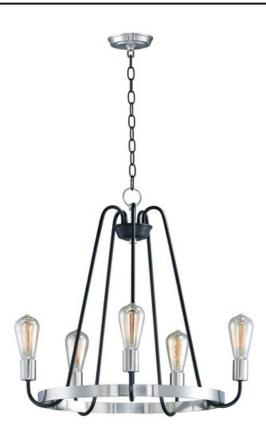

## PRODUCT DESCRIPTION

Arms that gracefully descend from a collector cradle a round metal band that can be removed for a minimalistic look. Available in two finish combinations: Black with Satin Nickel Accents and Oil Rubbed Bronze with Antique Brass accents.

# **FINISHES OPTION**

Black / Satin Nickel

Oil Rubbed Bronze / Antique Brass