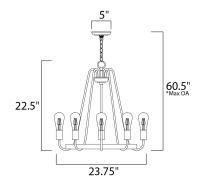

\*max overall height

### **MEASUREMENTS**

DIMENSION : 23.75" L x 23.75" W x 22.5" H

MAX OAH : 60.5" OAH
CANOPY : 5" W x 0.75" H
HANGING WEIGHT : 6.11 lb
WIRE LENGTH : 120"